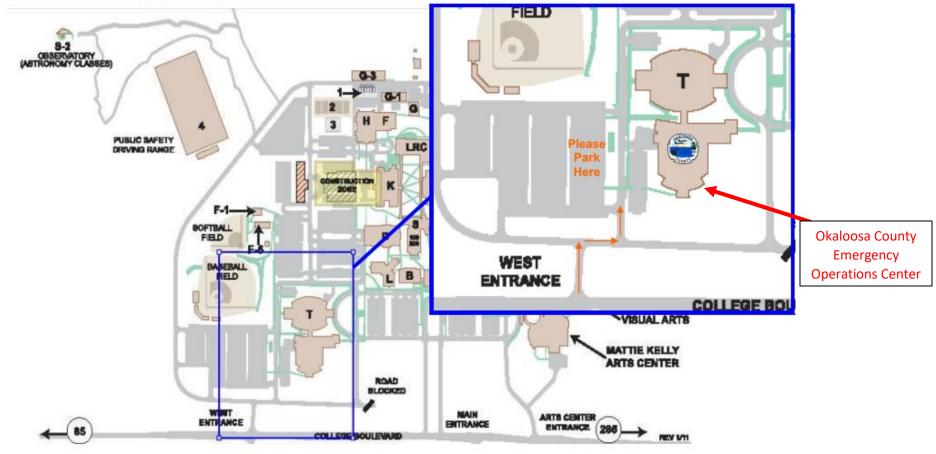

## **Okaloosa County 911 Emergency Operations Center**

For easy access, please use the "West Entrance" to the Northwest Florida State College campus. After turning into the entrance, take a right onto McCracken Way and then immediately make a left (this road isn't named). The parking lot will be on the left and the building is directly across from the parking lot.

Please walk through the opening in the black fence that surrounds the employee parking lot, which will bring you to the front door of the building. The building will have the Okaloosa County logo and the building name which is "911 Emergency Operations Center" at the entrance. You will have to push the button on the call box to gain entry into the building as the doors are locked.